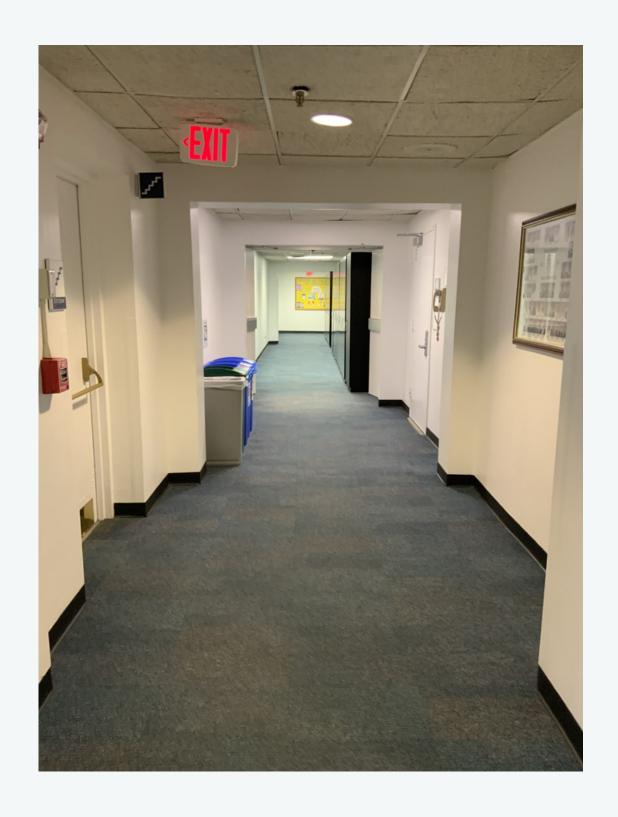

#### HALL TO MEN'S BATHROOM PT 1

To reach the men's bathroom, you will first exit the theatre and walk towards the elevator on the other end of the hallway. Make the first left.

#### HALL TO MEN'S BATHROOM PT 2

The men's room is at the end of the hall, the second door on the left.