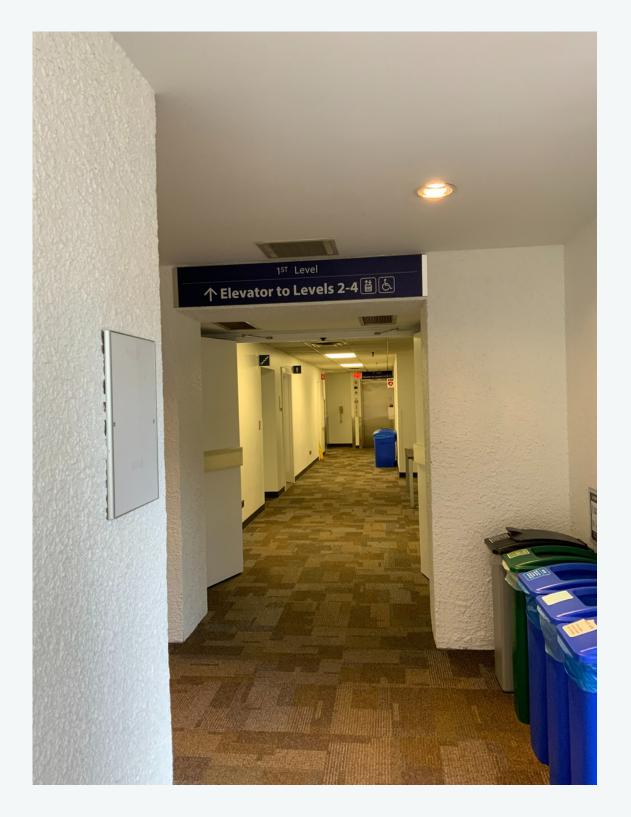

#### HALLWAY TO ELEVATOR

If you are at the bottom of the stairs, turn right, the elevator is at the end of the hall.

THEATER Emory