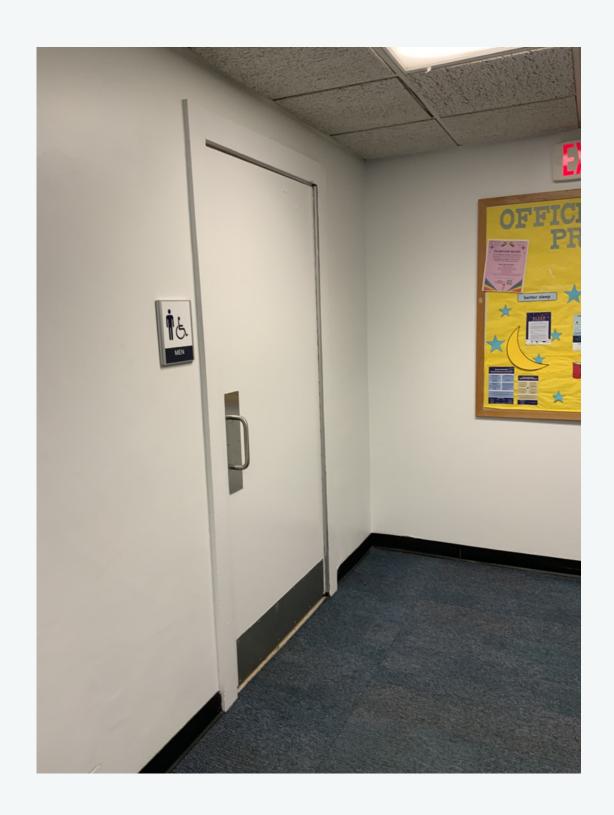

ee a box office at the top, you are in the right place.



#### HALLWAY TO ELEVATOR



If you are at the bottom of the stairs, turn right, the elevator is at the end of the hall.

THEATER Emory

#### **BOX OFFICE/WILL CALL**



The box office is to the right after reaching the top of the stairs. Here, you will give your name to get your tickets before the show.





#### INSIDE THE THEATRE



Inside of the theatre, use the stairs to reach a seat.

# THEATER Emory

#### HALL TO MEN'S BATHROOM PT 1



To reach the men's bathroom, you will first exit the theatre and walk towards the elevator on the other end of the hallway. Make the first left.



#### HALL TO MEN'S BATHROOM PT 2



The men's room is at the end of the hall, the second door on the left.

## THEATER Emory

#### MEN'S BATHROOM



Keep going and the bathroom will be to your left.



#### HALL TO WOMEN'S BATHROOM



For the women's bathroom, continue past the men's bathroom. Take the hallway to the right.

HEATER
Emory

#### WOMEN'S BATHROOM



Take a left one more time and the women's bathroom will be to your left.

HEATER
Emory

#### ALL GENDER BATHROOM



The All Gender Bathroom is just a few feet down the hall from the Women's Bathroom.

5