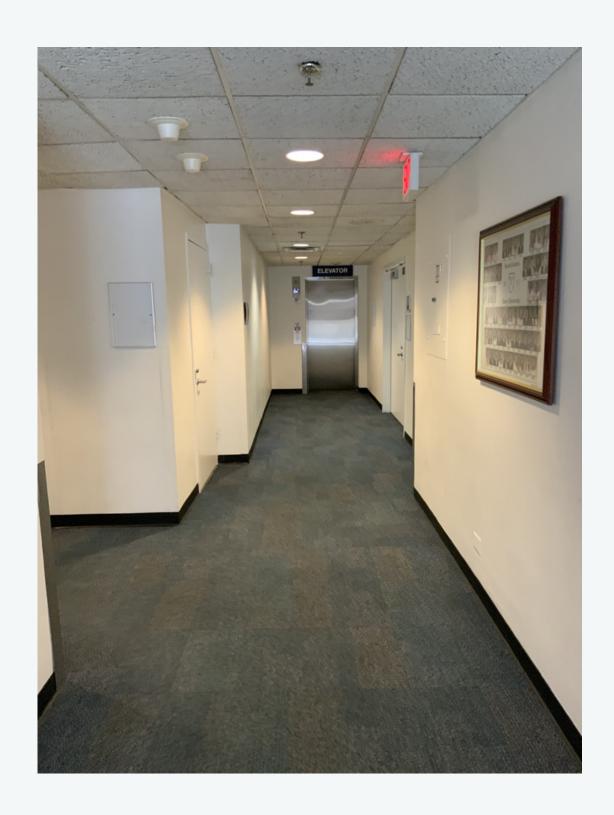

#### HALL TO MEN'S BATHROOM PT 1

To reach the men's bathroom, you will first exit the theatre and walk towards the elevator on the other end of the hallway. Make the first left.

#### HALL TO MEN'S BATHROOM PT 2

The men's room is at the end of the hall, the second door on the left.