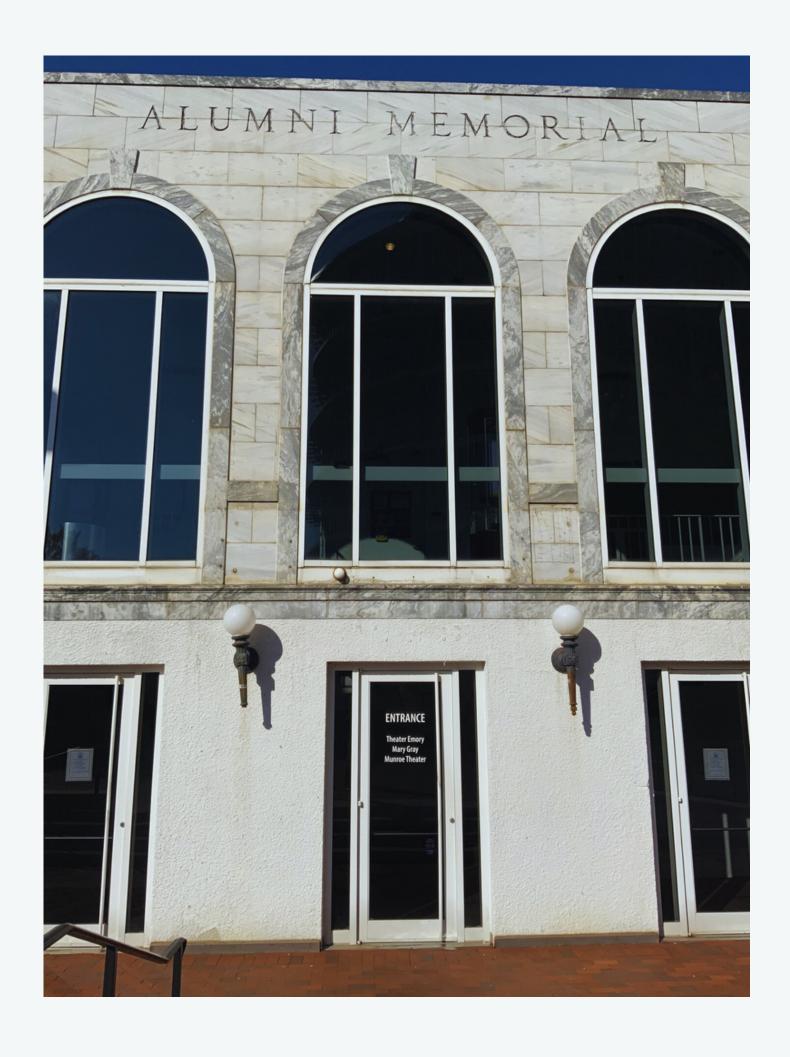

#### **OUTSIDE OF THE THEATRE**

Follow the brick walkway, the entrance to the MGM will be on the left in the Alumni Memorial University Center (AMUC), there are five entrance doors. Enter downstairs or by the ramp on right.