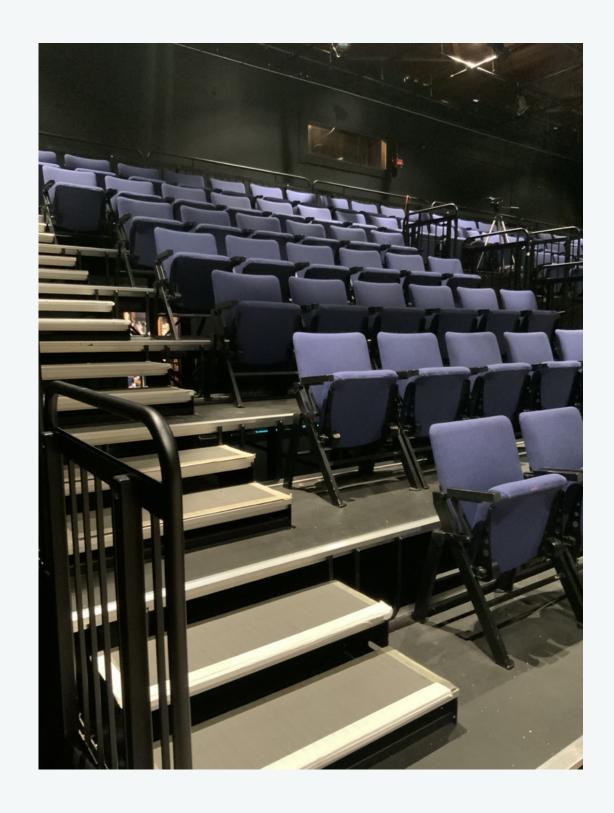

walkway, the entrance to the MGM will be on the left in the Alumni Memorial University Center (AMUC), there are five entrance doors. Enter downstairs or by the ramp on right.



#### **BOTTOM OF THE STAIRS**



Once you enter, there are two sets of stairs. Take the stairs to your left to reach the box office and the theatre entrance.



#### STAIRS TO ENTER/EXIT



If you are looking at the stairs and see a box office at the top, you are in the right place.



#### HALLWAY TO ELEVATOR



If you are at the bottom of the stairs, turn right, the elevator is at the end of the hall.

THEATER Emory

#### **BOX OFFICE/WILL CALL**



The box office is to the right after reaching the top of the stairs. Here, you will give your name to get your tickets before the show.





#### INSIDE THE THEATRE



Inside of the theatre, use the stairs to reach a seat.

# THEATER Emory

#### HALL TO MEN'S BATHROOM PT 1



To reach the men's bathroom, you will first exit the theatre and walk towards the elevator on the other end of the hallway. Make the first left.



#### HALL TO MEN'S BATHROOM PT 2



The men's room is at the end of the hall, the second door on the left.

## THEATER Emory

#### MEN'S BATHROOM



Keep going and the bathroom will be to your left.



#### HALL TO WOMEN'S BATHROOM



For the women's bathroom, continue past the men's bathroom. Take the hallway to the right.

HEATER
Emory

#### WOMEN'S BATHROOM



Take a left one more time and the women's bathroom will be to your left.

HEATER
Emory

#### ALL GENDER BATHROOM



The All Gender Bathroom is just a few feet down the hall fr