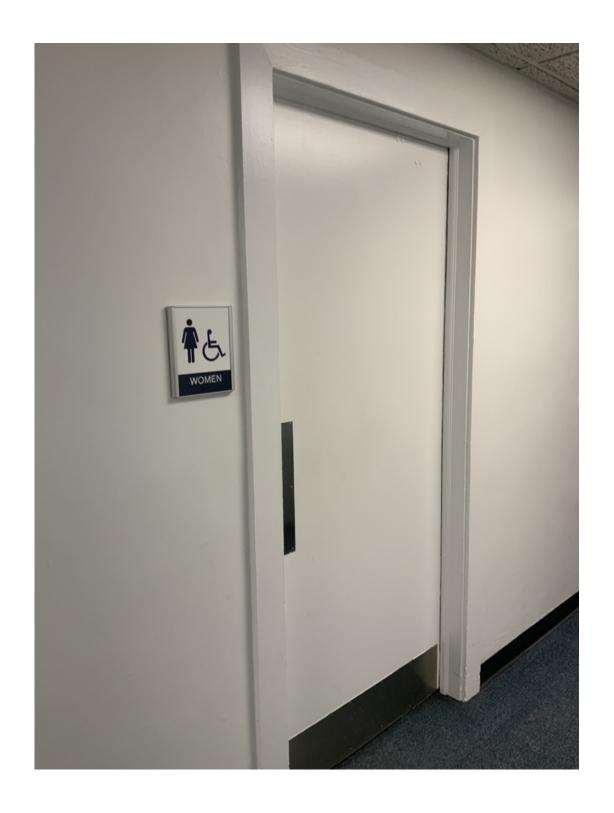

#### WOMEN'S BATHROOM

Take a left one more time and the women's bathroom will be to your left.

HEATER
Emory