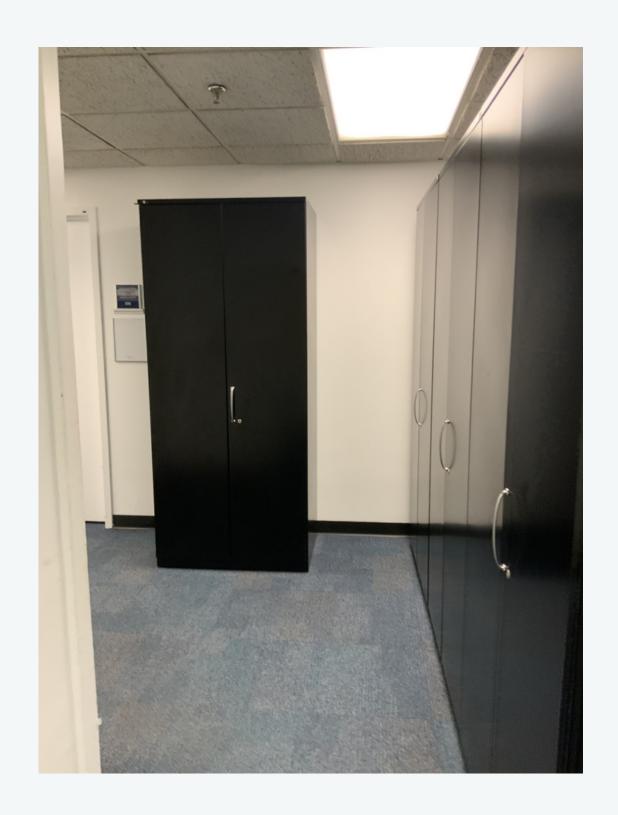

#### HALL TO WOMEN'S BATHROOM

For the women's bathroom, continue past the men's bathroom. Take the hallway to the right.

HEATER
Emory