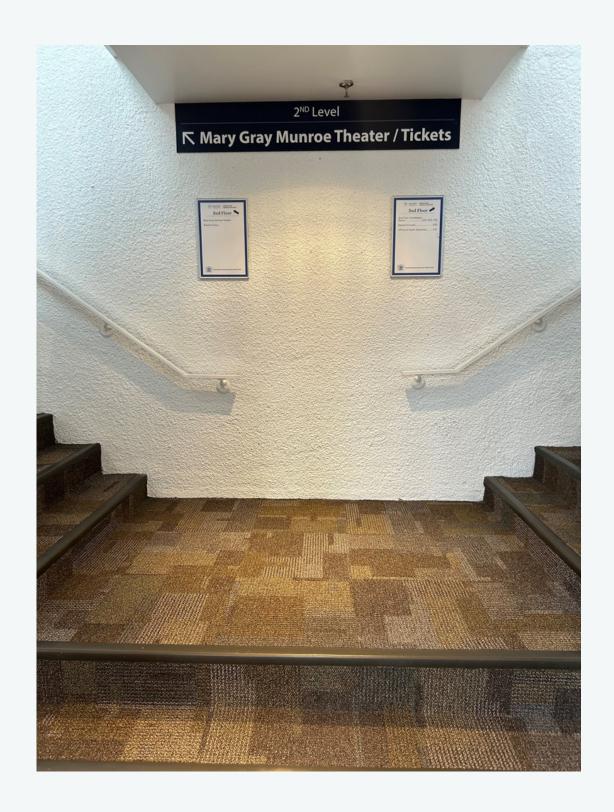

#### **BOTTOM OF THE STAIRS**

Once you enter, there are two sets of stairs. Take the stairs to your left to reach the box office and the theatre entrance.

#### STAIRS TO ENTER/EXIT

If you are looking at the stairs and see a box office at the top, you are in the right place.