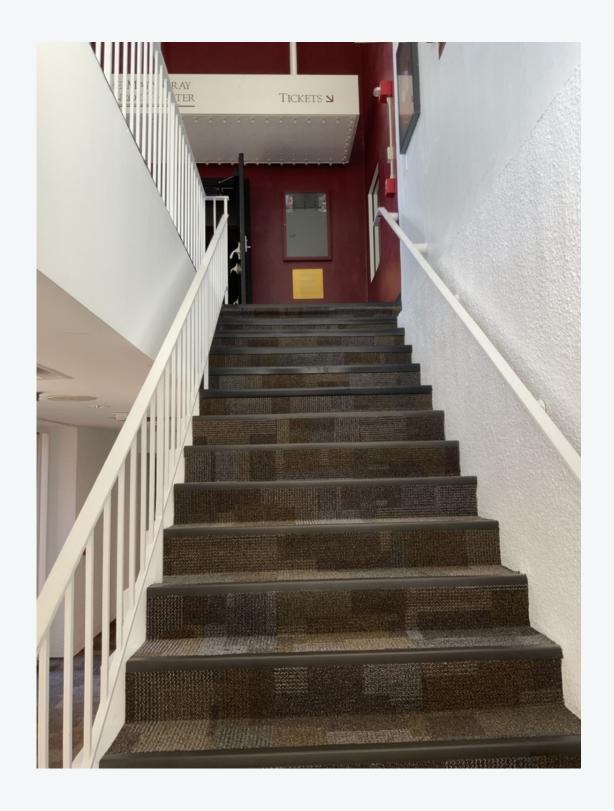

#### **BOTTOM OF THE STAIRS**

Once you enter, there are two sets of stairs. Take the stairs to your left to reach the box office and the theatre entrance.

#### STAIRS TO ENTER/EXIT

If you are looking at the stairs and see a box office at the top, you are in the right place.

#### **BOX OFFICE/WILL CALL**

The box office is to the right after reaching the top of the stairs. Here, you will give your name to get your tickets before the show.